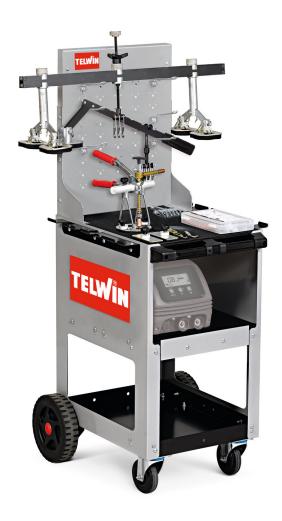

# STEEL STATION

- Complete solution to repair steel in the bodyshop.-
- Multi-functional solution with wheels (2 swivel), shelves for products (spotter, puller or other accessories) and hooks panel.
- 5 accessories included.

## DESCRIPTION

Complete workshop system suitable for repairing steel. The multi-functional trolley was designed to contain all the equipment necessary to carry out operations, facilitating movement inside the work area. 5 accessories included.