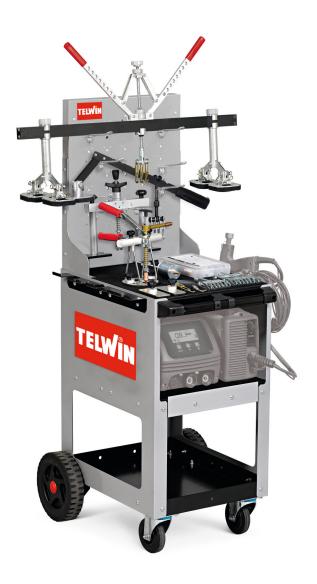

# COMBO ALU & STEEL

- Complete solution to repair aluminium and steel in the bodyshop.-
- Multi-functional solution with wheels (2 swivel), shelves for products (spotter, puller or other accessories) and hooks panel.
- 7 accessories included.

## DESCRIPTION

Complete workshop system suitable for repairing aluminium and steel. The multi-functional trolley was designed to contain all the equipment necessary to carry out operations, facilitating movement inside the work area. 7 accessories included.