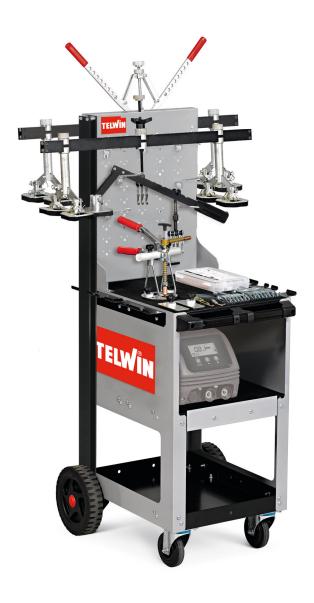

# STEEL STATION DELUXE

- Complete solution to repair steel in the bodyshop.-
- Multi-functional solution with wheels (2 swivel), shelves for products (spotter, puller or other accessories) and hooks panel.
- 8 accessories included.

## DESCRIPTION

Complete workshop system suitable for repairing steel. The multi-functional trolley was designed to contain all the equipment necessary to carry out operations, facilitating movement inside the work area. 8 accessories included.