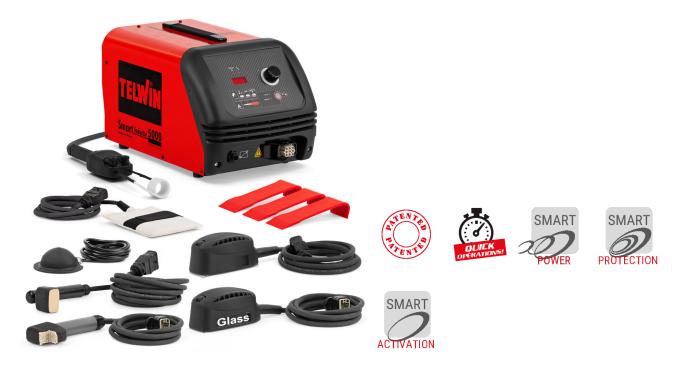

# SMART INDUCTOR 5000 DELUXE

Induction heater for fast and simple removal operations of vehicle parts. Supplied with Heat Twister (10V M8/M10 e 14V M12/M14), Metal Releaser, Super Remover, Glass Genius, Wonder Pen II, Pad Inductor accessories, 3 levers and remote control.

Supplied complete with: Heat Twister (10V M8/M10 and 14V M12/M14), Metal Releaser, Super Remover, Glass Genius, Wonder Pen II, Pad Inductor and 3 levers.

#### Features:

- intelligent control with Auto-check system;
- user-friendly digital panel;
- automatic and manual mode;
- activation and correct operation signals;
- pushbutton control for glass remover and confined-spaceremover;
- foot control.