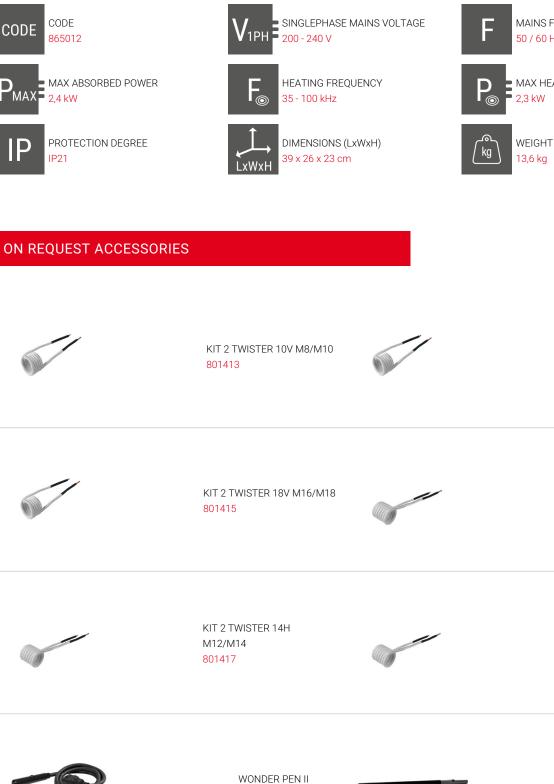

## **TECHNICAL DATA**

801420

MAINS FREQUENCY 50 / 60 Hz

MAX HEATING POWER

KIT 2 TWISTER 14V M12/M14 801414

KIT 2 TWISTER 10H M8/M10 801416

KIT 2 TWISTER 18H M16/M18 801418

> EXTENTION 801421

SUCTION CUP 801406

KIT 10 FIBERGLASS BANDS 50X150MM 981160

KIT 10 FIBERGLASS BANDS 25X50MM 981161