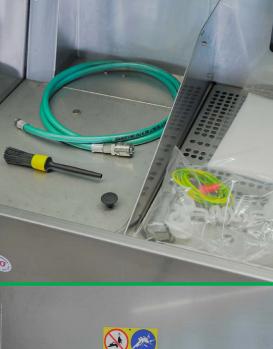

## scope of delivery

- 1 x spray gun washer
- 1 x flexible hose 1 m; Ø 10 mm
- 2 x washing brushes
- 2 x plastic clamp for paint spray gun
- 1 x ground cable
- 1 x compressed air line 2 m

item N° 837253