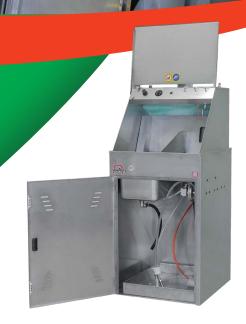

SEPARATE CIRCUITS FOR CLEANING AND RINSING LIQUID

Automatic spray gun washer made of stainless steel

The pre-cleaning and main cleaning take place in the automatic area, which is separated from the manual rinse area.

Both areas have separated drains to prevent the liquids from mixing.

## PRODUCT INFORMATION

- Automatic and manual washing and rinsing
- Space for 2 paint spray guns in the automatic area
- Timer for individual cleaning duration
- Simultaneous automatic cleaning of 2 paint spray guns possible
- Automatic extraction in the working area
- Stainless steel housing
- High quality diaphragm pump
- ARTEX II 2G Protection class