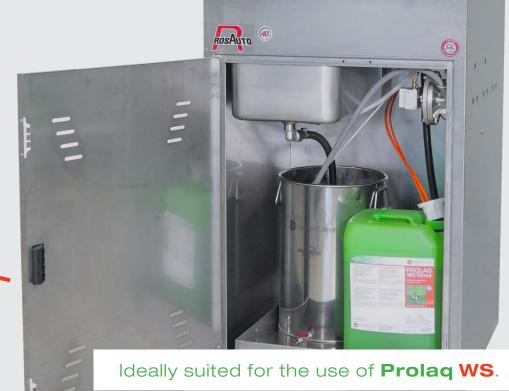

## PRODUCT INFORMATION

- Automatic and manual washing and rinsing
- Space for 2 paint spray guns in the automatic area
- Timer for individual cleaning duration
- Simultaneous automatic cleaning of 2 paint spray guns possible
- Automatic extraction in the working area
- Stainless steel housing
- High quality diaphragm pump
- ARTEX II 2G Protection class

## scope of delivery

- 1 x spray gun washer
- 1 x flexible hose 1 m; Ø 10 mm
- 2 x washing brushes
- 2 x plastic clamp for paint spray gun
- 1 x ground cable
- 1 x compressed air line 2 m

item N° 837253