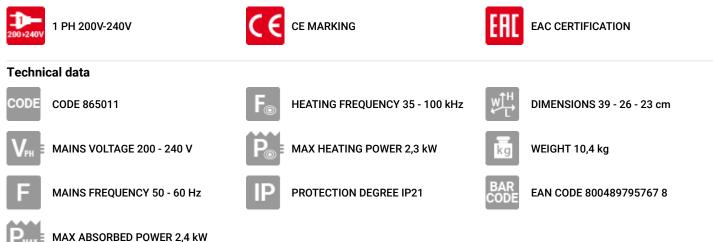

## cod. 865011

Induction heating system that is an intelligent solution for speeding up and simplifying the removalof glued (windows, rear windows, plastic parts, stickers, glass roofs, interior and exterior trims, etc.) or blocked (bolts, bearings, gears, etc.) parts from vehicles. It is particularly suitable forvehicle bodies, and guarantees greatly reduced intervention times. It adjusts its intensity in an intelligent and completely automatic manner (Smart Power) using an innovative AutoCheck microprocessor system. Using the principle of electromagnetic induction, it can transfer a large amount of heat to a specific area (Smart Protection) in just a few seconds. In this way it does not damage glass, rubber, plastic and painted surfaces in the area being worked on, or even in the surrounding areas. For maximum practicality and operator safety, it activates automatically (Smart Activation) near the area in which it has to work. Characteristics: intelligent control with Autocheck system \* user-friendly digital panel \* automatic and manual mode \* activation and correct operation signals \* foot control. Supplied complete with accessories: Super Remover, Heat Twister, Pad Inductor and 3 levers.