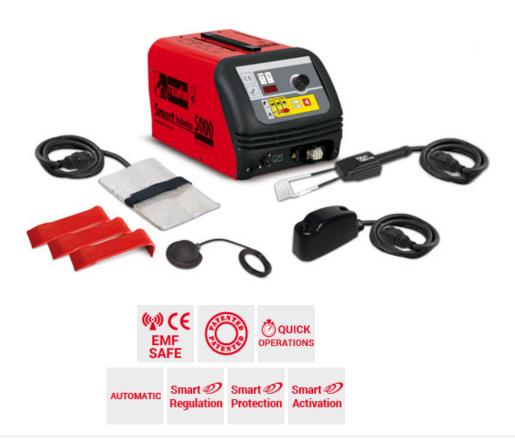

## cod. 865011

Induction heating system that is an intelligent solution for speeding up and simplifying the removalof glued (windows, rear windows, plastic parts, stickers, glass roofs, interior and exterior trims, etc.) or blocked (bolts, bearings, gears, etc.) parts from vehicles. It is particularly suitable forvehicle bodies, and guarantees greatly reduced intervention times. It adjusts its intensity in an intelligent and completely automatic manner (Smart Power) using an innovative AutoCheck microprocessor system. Using the principle of electromagnetic induction, it can transfer a large amount of heat to a specific area (Smart Protection) in just a few seconds. In this way it does not damage glass, rubber, plastic and painted surfaces in the area being worked on, or even in the surrounding areas. For maximum practicality and operator safety, it activates automatically (Smart Activation) near the area in which it has to work. Characteristics: intelligent control with Autocheck system \* user-friendly digital panel \* automatic and manual mode \* activation and correct operation signals \* foot control. Supplied complete with accessories: Super Remover, Heat Twister, Pad Inductor and 3 levers.

Telwin SPA | Via della Tecnica 3 - 36030 VILLAVERLA (VI) ITALY - Tel. +39-0445-858811 - Fax +39-0445-858800/801 - www.telwin.com Jun 23, 2017

**Included Accessories** 

KIT SMART INDUCTOR CLASSIC - 801450