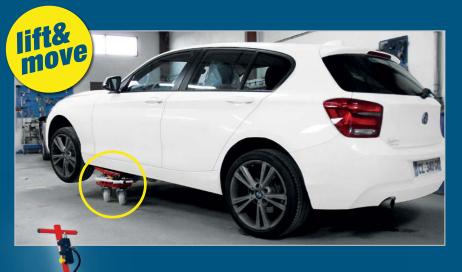

### "Lift & Move"

The unique "Lift & Move" system will increase your productivity and space utilisation - by being able to move vehicles around easily and quickly on trolley wheels to the required area.