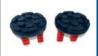

ction or visit http://youtu.be/XgeUQG-uW8g

✓ 3 year warranty

Easy to use

# Call us on 01327 300700 for more information

## mini**LIFT.**Iow





### "Lift & Move"

The unique "Lift & Move" system will increase your productivity and space utilisation - by being able to move vehicles around easily and quickly on trolley wheels to the required area.

## TECHNICAL SPECIFICATIONS



| Lift capacity          | 2.2 tonnes  |
|------------------------|-------------|
| Air pressure           | 6/8 bar     |
| Weight                 | 152kg       |
| Working height (back)  | Up to 1.56m |
| Working height (front) | Up to 1.1m  |

# MAX. 1600 MIN. 1180

#### **INCLUDED ACCESSORIES**



**x2 Trolley Wheels** 



x2 Axle Stands



**Lifting Adaptors** for vans and 4x4

#### **OPTIONAL ACCESSORY**



**x2 Round Lifting Pads** 



854





1630