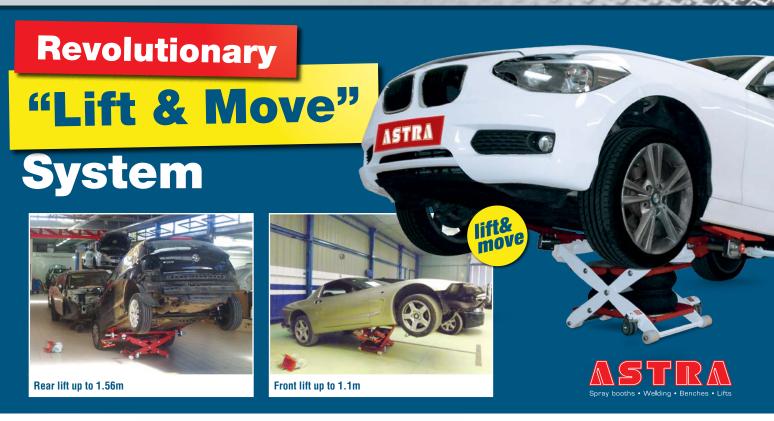

### "Lift & Move"

The unique "Lift & Move" system will increase your productivity and space utilisation - by being able to move vehicles around easily and quickly on trolley wheels to the required area.

## TECHNICAL SPECIFICATIONS

| Lift capacity          | 2.2 tonnes  |
|------------------------|-------------|
| Air pressure           | 6/8 bar     |
| Weight                 | 152kg       |
| Working height (back)  | Up to 1.56m |
| Working height (front) | Up to 1.1m  |