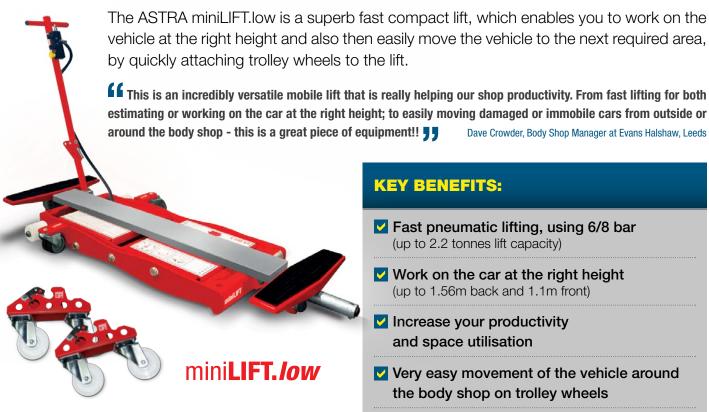

## mini**LIFT.**Iow

Your Specialist Body Shop Equipment & Service Supplier

Watch a video of the mini**LIFT.** *low* in action

Scan here to see it in action or visit http://youtu.be/XgeUQG-uW8g

✓ 3 year warranty

Easy to use

## TECHNICAL SPECIFICATIONS

| Lift capacity          | 2.2 tonnes  |
|------------------------|-------------|
| Air pressure           | 6/8 bar     |
| Weight                 | 152kg       |
| Working height (back)  | Up to 1.56m |
| Working height (front) | Up to 1.1m  |

#### **INCLUDED ACCESSORIES**

**x2 Trolley Wheels** 

x2 Axle Stands

**Lifting Adaptors** for vans and 4x4