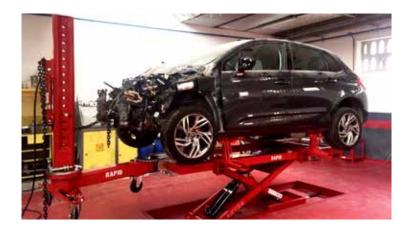

The **RAPID** is a 2.5 tonne quick pull bench to enable fast repairs, with twin electrohydraulic lifting rams and a 10 tonne puller. It can be used in conjunction with a computer measuring system.

# **KEY BENEFITS:**

- Maximum working height of 1.65metres
- Compact design with a minimum height of 120mm
- 2.5 tonne Lift with twin electro-hydraulic lifting rams
- 3 metres Long bench
- 10 tonne Puller with a smooth and accurate rotation through 180°
- Double sill clamp safety device
- Robust design