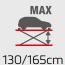

# **KEY BENEFITS:**

- Maximum working height of 1.65metres
- Compact design with a minimum height of 120mm
- 2.5 tonne Lift with twin electro-hydraulic lifting rams
- 3 metres Long bench
- 10 tonne Puller with a smooth and accurate rotation through 180°
- Double sill clamp safety device
- Robust design