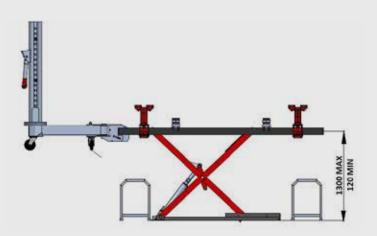

# **KEY BENEFITS:**

- Maximum working height of 1.65metres
- Compact design with a minimum height of 120mm
- 2.5 tonne Lift with twin electro-hydraulic lifting rams
- 3 metres Long bench
- 10 tonne Puller with a smooth and accurate rotation through 180°
- Double sill clamp safety device
- Robust design

# **TECHNICAL FEATURES**

300cm

12cm