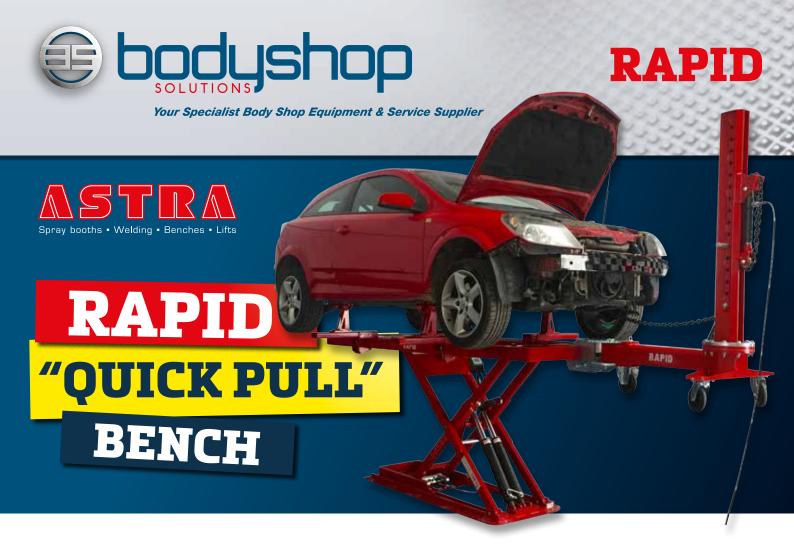

The **RAPID** is a 2.5 tonne quick pull bench to enable fast repairs, with twin electrohydraulic lifting rams and a 10 tonne puller. It can be used in conjunction with a computer measuring system.

# **KEY BENEFITS:**

- Maximum working height of 1.65metres
- Compact design with a minimum height of 120mm
- 2.5 tonne Lift with twin electro-hydraulic lifting rams
- 3 metres Long bench
- 10 tonne Puller with a smooth and accurate rotation through 180°
- Double sill clamp safety device
- Robust design