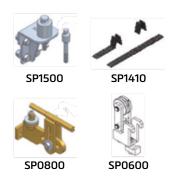

# **OPTIONAL ACCESSORIES**

| SP1500 | Universal clamps           |
|--------|----------------------------|
| SP1410 | Convertible ramps          |
| SP0800 | BMW/MERCEDES Anchoring kit |
| SP0600 | Side Down Pulley           |