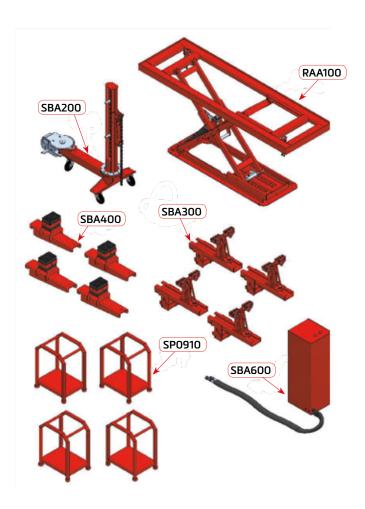

# **RAPID AB100 BASIC SET**

| RAA100 | 3 metres Long bench                            |
|--------|------------------------------------------------|
| SBA200 | 10 tonne Pulling arm with foot pump            |
| SBA300 | 4 x Anchoring sill-clamps & arms               |
| SBA400 | 4 x Lifting pads                               |
| SBA600 | 1x Control box 380V for electro-hydraulic lift |
| SP0910 | 4 x Wheel stands                               |