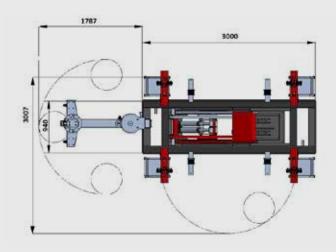

# **KEY BENEFITS:**

- Maximum working height of 1.65metres
- Compact design with a minimum height of 120mm
- 2.5 tonne Lift with twin electro-hydraulic lifting rams
- 3 metres Long bench
- 10 tonne Puller with a smooth and accurate rotation through 180°
- Double sill clamp safety device
- Robust design

# **TECHNICAL FEATURES**

300cm

12cm