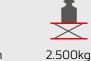

The **RAPID** is a 2.5 tonne quick pull bench to enable fast repairs, with twin electrohydraulic lifting rams and a 10 tonne puller. It can be used in conjunction with a computer measuring system.

# **KEY BENEFITS:**

- Maximum working height of 1.65metres
- Compact design with a minimum height of 120mm
- 2.5 tonne Lift with twin electro-hydraulic lifting rams
- 3 metres Long bench
- 10 tonne Puller with a smooth and accurate rotation through 180°
- Double sill clamp safety device
- Robust design