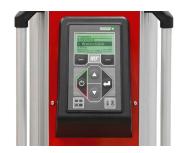

### **QUALITY CONTROL**

The IRT control unit includes program selection with built-in ramped temperature control for excellent curing result. IR lamps with +20.000 operating hours and UV lamps with time counter ensures high intensity curing every time