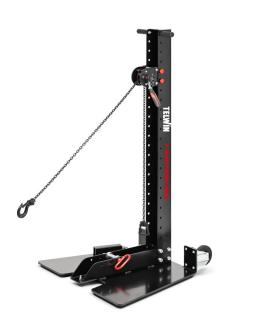

## **T-RACTION 250**

- System for straightening external steel and aluminium sheets.
- Uses compressed air to create a suction effect that ensures adhesion to the floor without requiring additional supports or fixtures.

- Manual hoist system with traction force up to 250 kg.
- Quick to install and easy to move thanks to the wheels at the base.
- Use with slotted washers or glue systems.
- Part of the SMART REPAIR range, products designed to increase the efficiency and quality of bodywork.

## DESCRIPTION

T-Raction 250 is a smart system for straightening external metal sheets.

Quick and easy to use, it uses compressed air to develop a vacuum effect which ensures perfect adhesion to the floor without

the need for additional support or fixing points.

The system has a manual hoist that develops a traction force of 250 kg and it's the ideal aid for straightening thin sheets through slotted washers or glue systems.

Easy to install and to maneuvre, it represents an indispensable tool for the reduction of working times in the body shop.