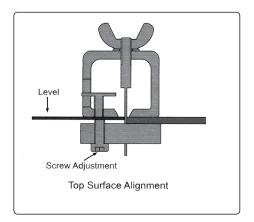

## INTRODUCTION

An effective method for creating an evenly spaced butt weld joint.

Built-in level adjustment of 0-3mm either side allows different thickness materials to be accurately aligned.

NOTE: It is our policy to continually improve products and as such we reserve the right to alter data, specifications and component parts without prior notice.