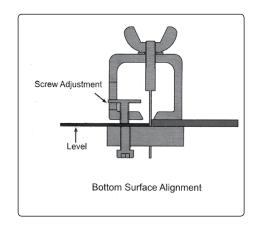

## INTRODUCTION

An effective method for creating an evenly spaced butt weld joint.

Built-in level adjustment of 0-3mm either side allows different thickness materials to be accurately aligned.

NOTE: It is our policy to continually improve products and as such we reserve the right to alter data, specifications and component parts without prior notice.