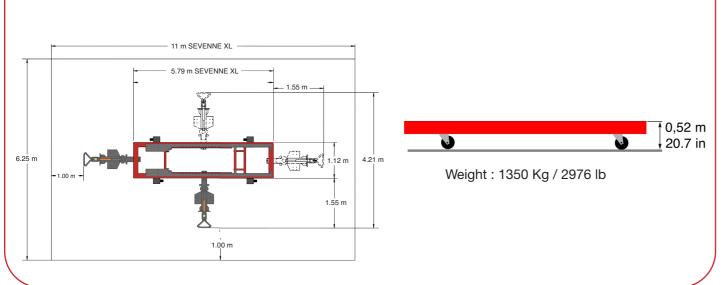

# MEASURING AND STRAIGHTENING SYSTEMS OF THE MANUFACTURER - CELETTE

| REF NO       | PRODUCT                                                                                                                                                                                                                                                                                                                                                                                                                                                                              | PRICE        |
|--------------|--------------------------------------------------------------------------------------------------------------------------------------------------------------------------------------------------------------------------------------------------------------------------------------------------------------------------------------------------------------------------------------------------------------------------------------------------------------------------------------|--------------|
| SVN09XL.3112 | SEVENNE XL                                                                                                                                                                                                                                                                                                                                                                                                                                                                           |              |
|              | ➤ Extra long mobile bench on wheels  ➤ Extended length bench on wheels is specially designed for repairing larger commercial vehicles. The key feature of this bench allows to position under a 2-post lift for loading and to easily move between work bays. The 5.8 m (19 ft) length is suitable for light trucks and commercial vehicles. The universal peripheral frame enables quick anchoring; adjustment of the clamps, wheels, transport handle; and multifunction supports. | \$ 46,875.43 |
|              | T                                                                                                                                                                                                                                                                                                                                                                                                                                                                                    | 8            |