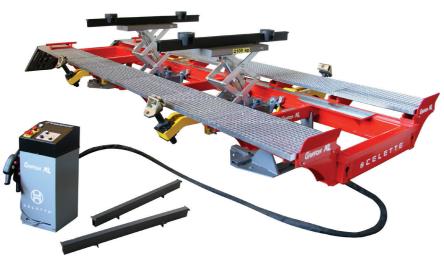

# MEASURING AND STRAIGHTENING SYSTEMS OF THE MANUFACTURER - CELETTE

|                          | PRODUCT                                                                                                                                                                                                                                                                                             | PRICE                              |
|--------------------------|-----------------------------------------------------------------------------------------------------------------------------------------------------------------------------------------------------------------------------------------------------------------------------------------------------|------------------------------------|
| RH18XLM.4221             | RHONE XL                                                                                                                                                                                                                                                                                            |                                    |
|                          | ▶ 5.8 m extra long drive-on bench with double scissor lift                                                                                                                                                                                                                                          |                                    |
|                          | ▶ Rhone XL is an extra long bench with 4200 kg lifting capacity to repair all types of light commercial vehicles and long wheel base passenger cars. The unique feature of this bench is the lifting height of 1.3 m that enables you to work at a very comfortable height for better productivity. | \$ 72,736.35                       |
|                          |                                                                                                                                                                                                                                                                                                     |                                    |
|                          | CELETTE                                                                                                                                                                                                                                                                                             |                                    |
| 2.50 m / 98.4 in minimum |                                                                                                                                                                                                                                                                                                     | Lifting capacity: 4200 Kg/9259 lbs |