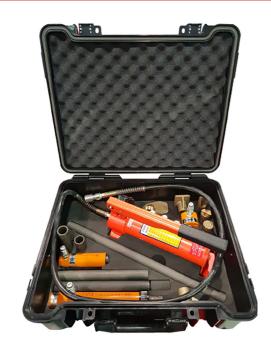

# RECOMMENDED PULLING EQUIPMENT PACKAGE - RPE.4000

\$ 4,500.00

**4T Hydro Composition** 