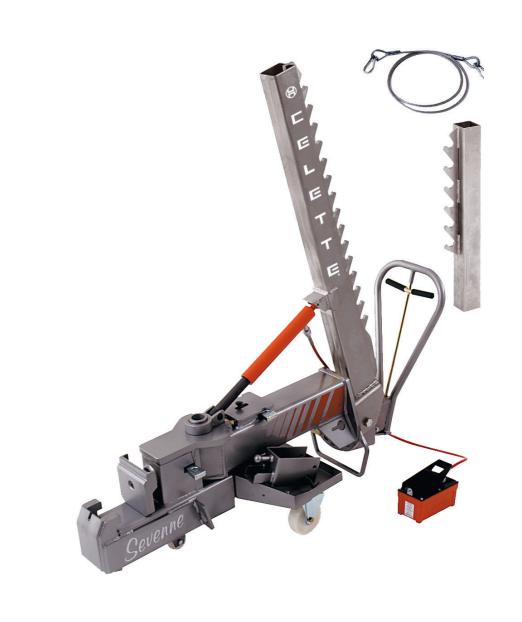

# MEASURING AND STRAIGHTENING SYSTEMS OF THE MANUFACTURER - CELETTE

| REF NO    | PRODUCT                                                                                                                 | PRICE       |
|-----------|-------------------------------------------------------------------------------------------------------------------------|-------------|
| SVN19.301 | SEVENNE PULLING UNIT                                                                                                    |             |
|           | ➤ Maximum Pulling Capacity - 10 ton                                                                                     | \$ 8,500.00 |
|           | ▶ Versatile Pulling Unit for Optimal Pulling Angle Easy & Quick Mounting<br>to the bench Wedge mechanism – No fasteners |             |
|           | ▶ Horizontal Arm movement 120 degree                                                                                    |             |
|           | ▶ Vertical Arm movement 90 degree                                                                                       |             |