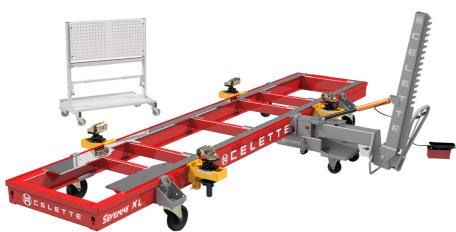

# MEASURING AND STRAIGHTENING SYSTEMS OF THE MANUFACTURER - CELETTE

| REF NO       | PRODUCT                                                                                                                                                                                                                                                                                                                                                                                                                                                                              | PRICE        |
|--------------|--------------------------------------------------------------------------------------------------------------------------------------------------------------------------------------------------------------------------------------------------------------------------------------------------------------------------------------------------------------------------------------------------------------------------------------------------------------------------------------|--------------|
| SVN09XL.3112 | SEVENNE XL                                                                                                                                                                                                                                                                                                                                                                                                                                                                           |              |
|              | ➤ Extra long mobile bench on wheels  ➤ Extended length bench on wheels is specially designed for repairing larger commercial vehicles. The key feature of this bench allows to position under a 2-post lift for loading and to easily move between work bays. The 5.8 m (19 ft) length is suitable for light trucks and commercial vehicles. The universal peripheral frame enables quick anchoring; adjustment of the clamps, wheels, transport handle; and multifunction supports. | \$ 46,875.43 |
|              | T                                                                                                                                                                                                                                                                                                                                                                                                                                                                                    | 8            |