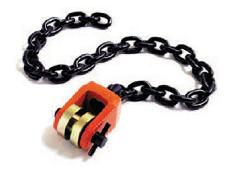

hicle specic. Universal piston sets ▶ Homologated by the world leading car manufacturers, the MZ jig system is an accurate tool based on a fixture system that is used on car production line which eliminates operator error (no guesswork) and ideal for any structural repairs 955A.9412

# MZ450.925



### MEASURING AND STRAIGHTENING SYSTEMS OF THE MANUFACTURER - CELETTE

### **MERCEDES ANCHORING SET - 9212.013**



\$ 5,992.40

### **OVERHEAD GANTRY - 9113.063**



**NOTE** - THE PRICES ARE EXCLUSIVE OF TAXES AND TRANSPORTATION

**NOTE** - THE PRICES ARE EXCLUSIVE OF TAXES AND TRANSPORTATION

www.celette.com

www.celette.com



# MEASURING AND STRAIGHTENING SYSTEMS OF THE MANUFACTURER - CELETTE

# RECOMMENDED PULLING EQUIPMENT PACKAGE - RPE.4000



\$ 4,500.00

**4T Hydro Composition** 











### **CELETTE FRANCE SAS**

3, Avenue Marcellin Berthelot 38200 Vienne – France





www.celette.com







in