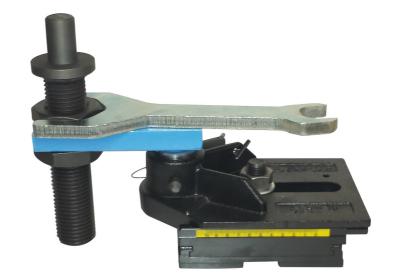

**NOTE** - THE PRICES ARE EXCLUSIVE OF TAXES AND TRANSPORTATION

**NOTE** - THE PRICES ARE EXCLUSIVE OF TAXES AND TRANSPORTATION

www.celette.com

www.celette.com

MEASURING AND STRAIGHTENING SYSTEMS OF THE MANUFACTURER - CELETTE **REF NO PRODUCT PRICE** 955A.9412 **SYSTEM MZ+** Crossmembers ▶ System MZ+ is an evolution from the MZ450.925 MZ system. It is simple, rapid and 955A.9412 - \$ 6,567.87 Composition of accurate for holding and positioning. 22 MZ Towers The modular crossmembers, MZ MZ450.925 - \$ 8,410.12 towers and pistons are universal. The MZ2500.MB01 - \$ 5,606.14 MZ2500.MB01 MZ+ tops are vehicle specic. Universal piston sets ▶ Homologated by the world leading car manufacturers, the MZ jig system is an accurate tool based on a fixture system that is used on car production line which eliminates operator error (no guesswork) and ideal for any structural repairs 955A.9412