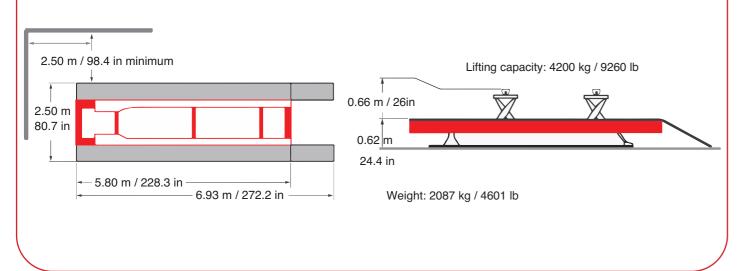

# MEASURING AND STRAIGHTENING SYSTEMS OF THE MANUFACTURER - CELETTE

|                          | PRODUCT                                                                                                                                                                                                                                                                                             | PRICE                              |
|--------------------------|-----------------------------------------------------------------------------------------------------------------------------------------------------------------------------------------------------------------------------------------------------------------------------------------------------|------------------------------------|
| RH18XLM.4221             | RHONE XL                                                                                                                                                                                                                                                                                            |                                    |
|                          | ▶ 5.8 m extra long drive-on bench with double scissor lift                                                                                                                                                                                                                                          |                                    |
|                          | ▶ Rhone XL is an extra long bench with 4200 kg lifting capacity to repair all types of light commercial vehicles and long wheel base passenger cars. The unique feature of this bench is the lifting height of 1.3 m that enables you to work at a very comfortable height for better productivity. | \$ 72,736.35                       |
|                          |                                                                                                                                                                                                                                                                                                     |                                    |
|                          | CELETTE                                                                                                                                                                                                                                                                                             |                                    |
| 2.50 m / 98.4 in minimum |                                                                                                                                                                                                                                                                                                     | Lifting capacity: 4200 Kg/9259 lbs |