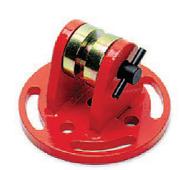

vehicle specic. Universal piston sets ▶ Homologated by the world leading car manufacturers, the MZ jig system is an accurate tool based on a fixture system that is used on car production line which eliminates operator error (no guesswork) and ideal for any structural repairs 955A.9412

# MZ450.925



### MEASURING AND STRAIGHTENING SYSTEMS OF THE MANUFACTURER - CELETTE

### **MERCEDES ANCHORING SET - 9212.013**



\$ 5,992.40

### **OVERHEAD GANTRY - 9113.063**



**NOTE** - THE PRICES ARE EXCLUSIVE OF TAXES AND TRANSPORTATION

**NOTE** - THE PRICES ARE EXCLUSIVE OF TAXES AND TRANSPORTATION

www.celette.com

www.celette.com



# MEASURING AND STRAIGHTENING SYSTEMS OF THE MANUFACTURER - CELETTE

# RECOMMENDED PULLING EQUIPMENT PACKAGE - RPE.4000



\$ 4,500.00

**4T Hydro Composition** 











### **CELETTE FRANCE SAS**

3, Avenue Marcellin Berthelot 38200 Vienne – France





www.celette.com







in