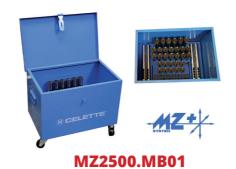

**NOTE** - THE PRICES ARE EXCLUSIVE OF TAXES AND TRANSPORTATION

**NOTE** - THE PRICES ARE EXCLUSIVE OF TAXES AND TRANSPORTATION

www.celette.com

www.celette.com

MEASURING AND STRAIGHTENING SYSTEMS OF THE MANUFACTURER - CELETTE **REF NO PRODUCT PRICE** 955A.9412 **SYSTEM MZ+** Crossmembers ▶ System MZ+ is an evolution from the MZ450.925 MZ system. It is simple, rapid and 955A.9412 - \$ 6,567.87 Composition of accurate for holding and positioning. 22 MZ Towers The modular crossmembers, MZ MZ450.925 - \$ 8,410.12 towers and pistons are universal. The MZ2500.MB01 - \$ 5,606.14 MZ2500.MB01 MZ+ tops are vehicle specic. Universal piston sets ▶ Homologated by the world leading car manufacturers, the MZ jig system is an accurate tool based on a fixture system that is used on car production line which eliminates operator error (no guesswork) and ideal for any structural repairs 955A.9412