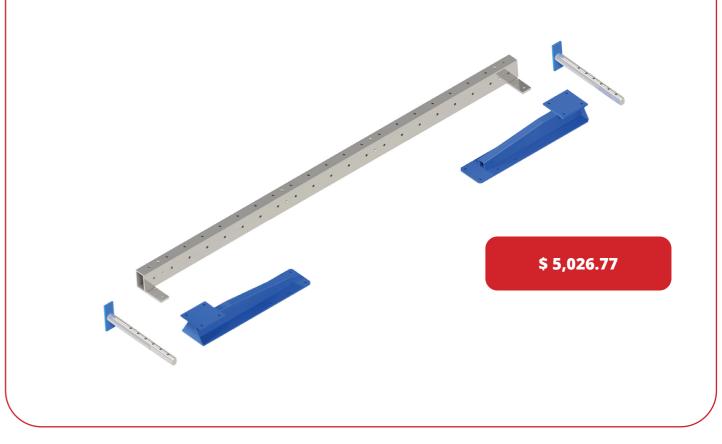

Z+** Crossmembers ▶ System MZ+ is an evolution from the MZ450.925 MZ system. It is simple, rapid and 955A.9412 - \$ 6,567.87 Composition of accurate for holding and positioning. 22 MZ Towers The modular crossmembers, MZ MZ450.925 - \$ 8,410.12 towers and pistons are universal. The MZ2500.MB01 - \$ 5,606.14 MZ2500.MB01 MZ+ tops are vehicle specic. Universal piston sets ▶ Homologated by the world leading car manufacturers, the MZ jig system is an accurate tool based on a fixture system that is used on car production line which eliminates operator error (no guesswork) and ideal for any structural repairs 955A.9412

# MZ450.925



### MEASURING AND STRAIGHTENING SYSTEMS OF THE MANUFACTURER - CELETTE

### **MERCEDES ANCHORING SET - 9212.013**



\$ 5,992.40

### **OVERHEAD GANTRY - 9113.063**



**NOTE** - THE PRICES ARE EXCLUSIVE OF TAXES AND TRANSPORTATION

**NOTE** - THE PRICES ARE EXCLUSIVE OF TAXES AND TRANSPORTATION

www.celette.com

www.celette.com



# MEASURING AND STRAIGHTENING SYSTEMS OF THE MANUFACTURER - CELETTE

# RECOMMENDED PULLING EQUIPMENT PACKAGE - RPE.4000



\$ 4,500.00

**4T Hydro Composition** 











### **CELETTE FRANCE SAS**

3, Avenue Marcellin Berthelot 38200 Vienne – France





www.celette.com







in