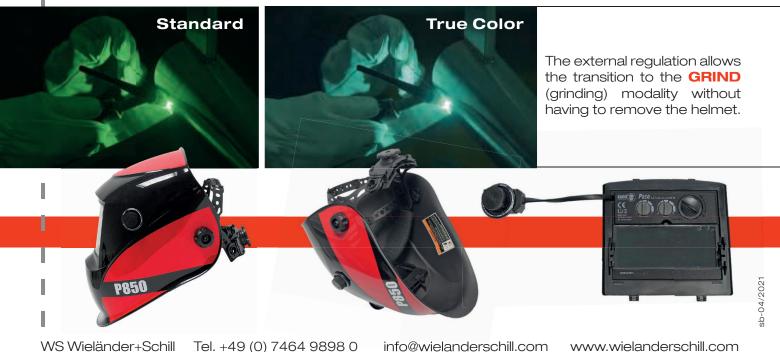

Auto darkening welding helmet with True Color function

It is equipped with the **True Color System** which ensures a sharp and clear vision that makes it easier for the welder to see objects in the work area and thus have less fatigue.

Best comfort and less strain to the eyes.