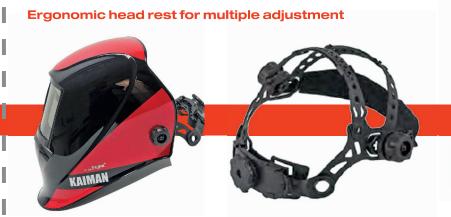

The auto darkening welding helmet **KAIMAN** is suitable for all applications. It is equipped with **4 sensors**, internal control and True Color System. This facilitates the welder to recognize objects better in the work area and to avoid fatigue.

The Kaiman filter cartridge is equipped with an innovative **True Color** System what means that a special filter coating technology making the vision sharper and clearer - "always closer to reality". By increasing the contrast, the welding technician can see the welding bath better and work more precisely.