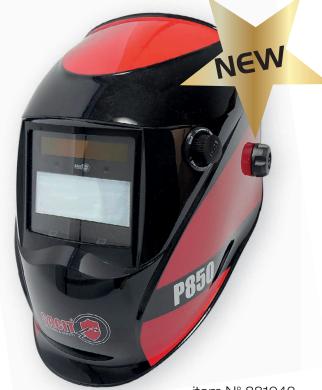

## **Welding HELMET P850**

item N° 881042

P850 is the entry-level auto-darkening welding helmet. It is perfect for those who want an affordable, reliable and aesthetic product. The helmet has two sensors for the darkening and the external regulation of the degree setting DIN.

## **Features:**

- optical class 1/1/1/2
- visual range: 96x39 mm
- filter size: 110x90x9 mm
- 2 sensors
- shade control DIN 4 / 9-13
- lens reaction time < 0,3 ms</li>
- internal delay time 0,1 1,0 s
- internal regulation of sensitivity
- battery supply + solar cells