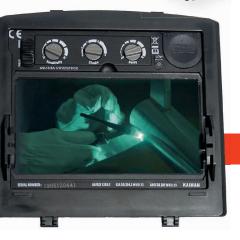

It is equipped with the **True Color System** which ensures a sharp and clear vision that makes it easier for the welder to see objects in the work area and thus have less fatigue.

Best comfort and less strain to the eyes.

The Kaiman filter cartridge is equipped with an innovative **True Color** System what means that a special filter coating technology making the vision sharper and clearer - "always closer to reality". By increasing the contrast, the welding technician can see the welding bath better and work more precisely.