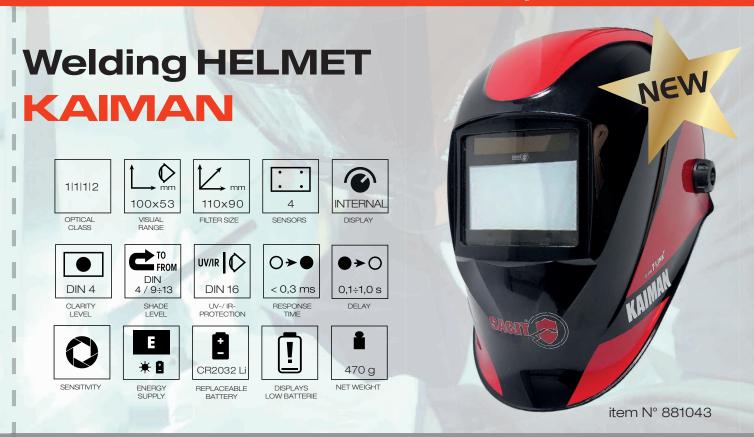

The auto darkening welding helmet **KAIMAN** is suitable for all applications. It is equipped with **4 sensors**, internal control and True Color System. This facilitates the welder to recognize objects better in the work area and to avoid fatigue.

The Kaiman filter cartridge is equipped with an innovative **True Color** System what means that a special filter coating technology making the vision sharper and clearer - "always closer to reality". By increasing the contrast, the welding technician can see the welding bath better and work more precisely.